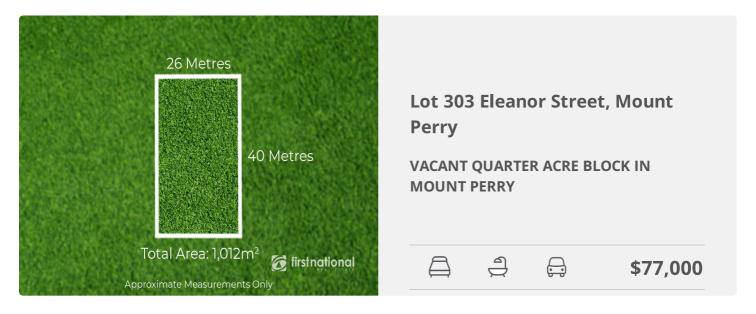

## **The Property**

Escape to the charming township of Mount Perry with this rare opportunity to own a 1,012m2 (quarter acre) block, perfectly positioned for convenience and lifestyle.

- \* Generous 1,012m block, offering plenty of space for your dream home or investment project.
- \* Approx. 26m of street frontage, ideal for a wide range of building designs.
- \* Lightly treed, providing natural shade and a serene outlook.
- \* Conveniently located near the Mount Perry School and within walking distance to the heart of town.